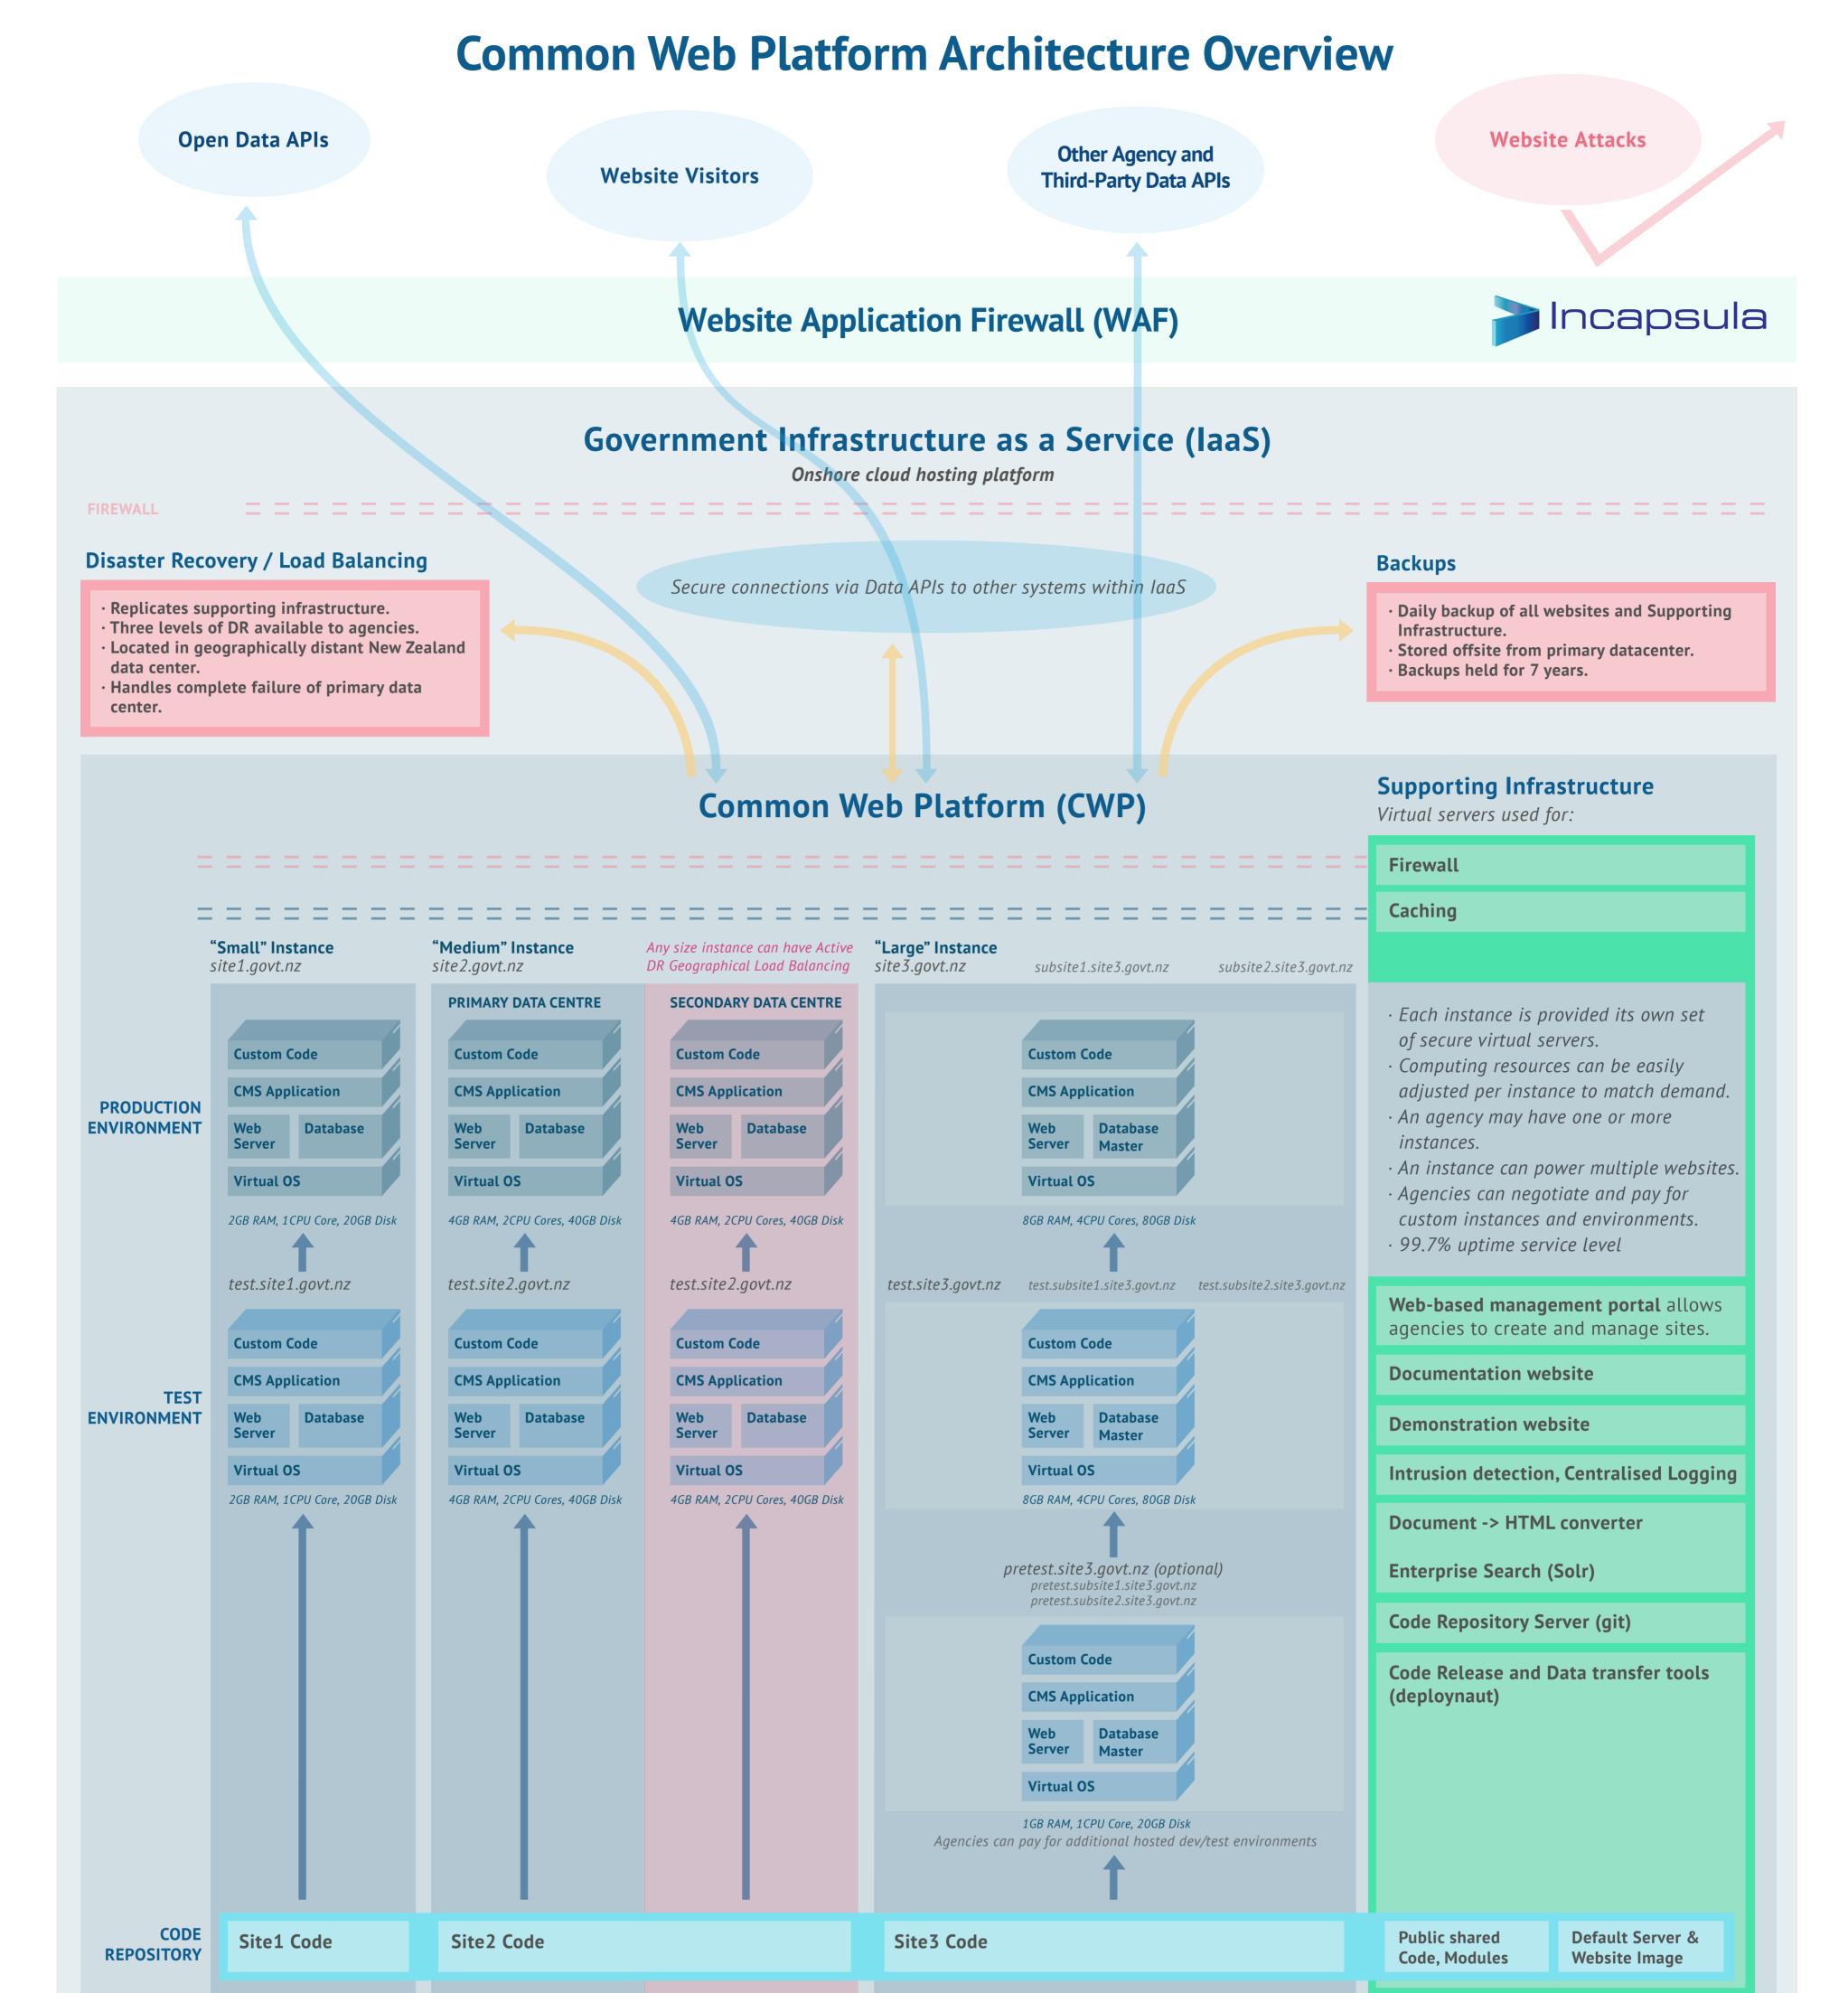

## **Deployments**

## **DEVELOPMENT ENVIRONMENT**

· Can be hosted within CWP or inside agencies or their suppliers.

**System architecture based** on open source technologies

- Debian Linux
- Apache
- MySQL
- · PHP5
- SilverStripe CMS
- · git
- · Solr

## **CWP Instance Types**

| Profile Name                                   | SMALL  | MEDIUM  | LARGE     |
|------------------------------------------------|--------|---------|-----------|
| % of sites expected                            | 75%    | 20%     | 5%        |
| Visits / day                                   | 1,000  | 20,000  | 75,000    |
| Pageviews / day                                | 10,000 | 100,000 | 750,000   |
| Maximum Pages                                  | 5,000  | 25,000  | 1,000,000 |
| Traffic / day (GB)                             | 2      | 15      | 25        |
| Disk (GB)                                      | 5      | 20      | 50        |
| Computing Resources Provided                   |        |         |           |
| RAM (GB)                                       | 2      | 4       | 8         |
| CPU Cores                                      | 1      | 2       | 4         |
| Disk (GB)                                      | 20     | 40      | 80        |
| Each instance contains an identical production |        |         |           |

Each instance contains an identical production and test environment. For total instance resources, double the RAM, CPU, and Disk numbers above.

Each site has unlimited national and international traffic, constrained only by an individual minimum and shared maximum level of bandwidth.